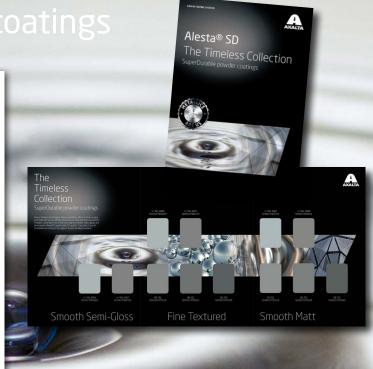

In this new edition of The Timeless Collection we have included the pearlescent nuances of the DB colours 701, 702 and 703 combined with RAL 9006 and RAL 9007 in a matt, semigloss and our original fine textured finish. Our Alesta® SD SuperDurable quality products offer high quality protection and enhance the design of metal substrates. The bonded metallic effect accentuates the depth of the colour and ensures batch-to-batch consistency.

## Highlights

- Durable & sustainable
- Excellent applicability
- Bonded, homogeneous metallic effects
- Excellent batch-to-batch consistency
- Matt, Semi-Gloss or Fine Textured finish
- SuperDurable Qualicoat Class 2 & GSB Florida 3 (Master) certified
- Meeting the AAMA2604 requirements
- All Timeless products are available from stock.